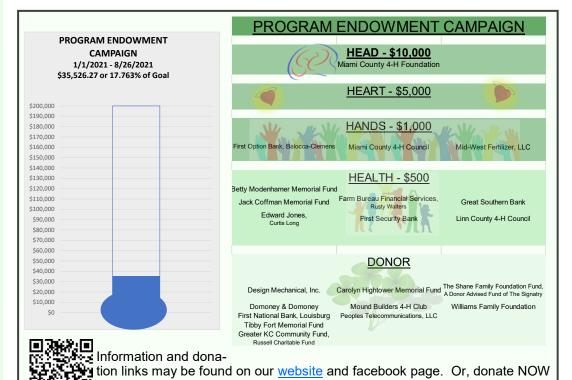

with the QR code.

| MEMBERSHIPS            |            | RESTRICTED/SPECIAL GIFTS*                                                                |    |
|------------------------|------------|------------------------------------------------------------------------------------------|----|
| ☐ Youth (Under 18)     | \$10.00    | * Please discuss with Foundation staff prior to issuing a check or directing a transfer. |    |
| □ Individual           | \$25.00    |                                                                                          |    |
| □ Bronze               | \$1,000.00 | General:   District Camps/Educational Events                                             | \$ |
| □ Silver               | \$2,500.00 | Program Endowment Campaign:                                                              | \$ |
| □ Gold                 | \$5,000.00 | Scholarship Endowments:   Linn County   Miami County   District-Wide                     | \$ |
|                        |            | □ Buchman □ Coffman □ Downey □ KAD □ Troth                                               | \$ |
| ☐ Club/Corporate/Other | \$         | Memorial - Name of:                                                                      | \$ |