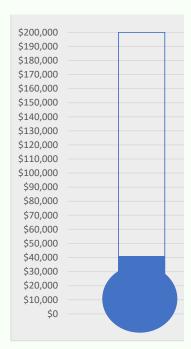

## PROGRAM ENDOWMENT CAMPAIGN

1/1/2021—10/23/2021

\$40,862.80

20.431% OF GOAL

Information and donation links may be found on our website and facebook page. Or, donate NOW with the QR code.

A special THANK YOU to all who remember us at AmazonSmile. We've received \$70.66 so far in 2021—well above the \$28.79 in 2020!