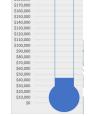

# PROGRAM ENDOWMENT CAMPAIGN

1/1/2021- 12/31/2021 \$43,677 - 21.839% OF GOAL

> **HEAD - \$10,000** Miami County 4-H Foundation

> > **HEART - \$5,000**