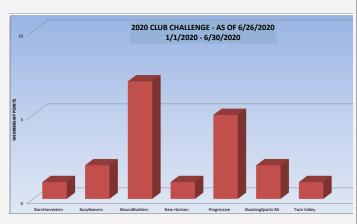

## **CLUB CHALLENGE**

ENDS 6/30/2020

## **TOP DISTRICT** 4-H ORGANIZATION

1 Large One-Topping Pizza Per 4 Club Members Or acceptable alternate prize

| MEMBERSHIPS            |            |
|------------------------|------------|
| ☐ Youth (Under 18)     | \$10.00    |
| □ Individual           | \$25.00    |
| □ Bronze               | \$1,000.00 |
| □ Silver               | \$2,500.00 |
| □ Gold                 | \$5,000.00 |
|                        |            |
| ☐ Club/Corporate/Other | \$         |
|                        |            |