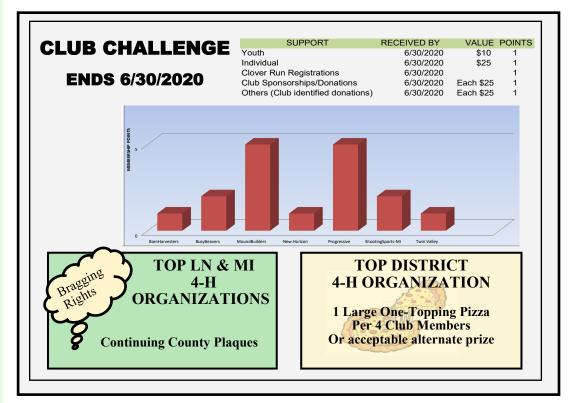

## **November 7, 2020 Wallace Park**

Individual & Team Pricing Virtual Run

Sponsorships included in club challenge to 6/30/2020