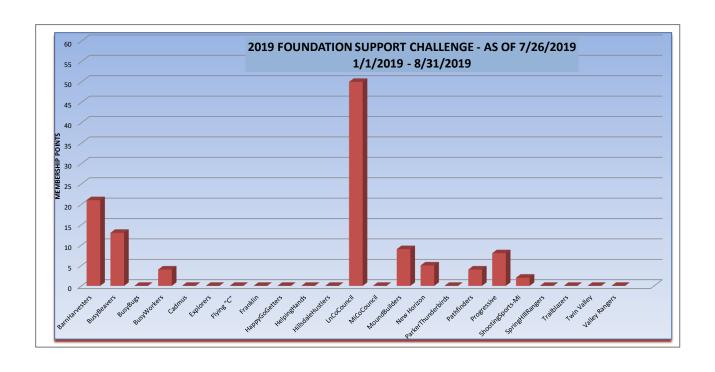

# CLUB CHALLENGE.

1/1/2019—8/31/2019

| SUPPORT*                                                 | RECEIVED BY          | VALUE PC            |   |
|----------------------------------------------------------|----------------------|---------------------|---|
| Youth Memberships                                        | 8/31/2019            | \$10                | 1 |
| Individual Memberships                                   | 8/31/2019            | \$25                | 1 |
| Clover Run Early Registrations                           | 8/31/2019            |                     | 1 |
| Club Donations, Run Sponsorships, & Other Cash Donations | 6/30/2019            | Each \$25 increment | 1 |
| Club Donations, Run Sponsorships, & Other Cash Donations | 7/1/2019 - 8/31/2019 | Each \$50 increment | 1 |
| All Others                                               | 8/31/2019            | Each \$25 increment | 1 |

#### TOP LN & MI 4-H ORGANIZATIONS

BRAGGING RIGHTS
PLUS RECOGNITION ON
CONTINUING COUNTY PLAQUES