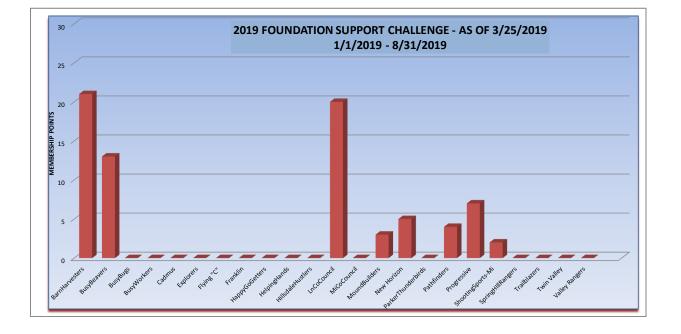

# FOUNDATION SUPPORT CHALLENGE.

1/1/2019-8/31/2019

| SUPPORT*                                                 | RECEIVED BY          | VALUE               | VALUE POINTS |  |
|----------------------------------------------------------|----------------------|---------------------|--------------|--|
| Youth Memberships                                        | 8/31/2019            | \$10                | 1            |  |
| Individual Memberships                                   | 8/31/2019            | \$25                | 1            |  |
| Clover Run Early Registrations                           | 8/31/2019            |                     | 1            |  |
| Club Donations, Run Sponsorships, & Other Cash Donations | 6/30/2019            | Each \$25 increment | 1            |  |
| Club Donations, Run Sponsorships, & Other Cash Donations | 7/1/2019 - 8/31/2019 | Each \$50 increment | 1            |  |
| All Others                                               | 8/31/2019            | Each \$25 increment | 1            |  |