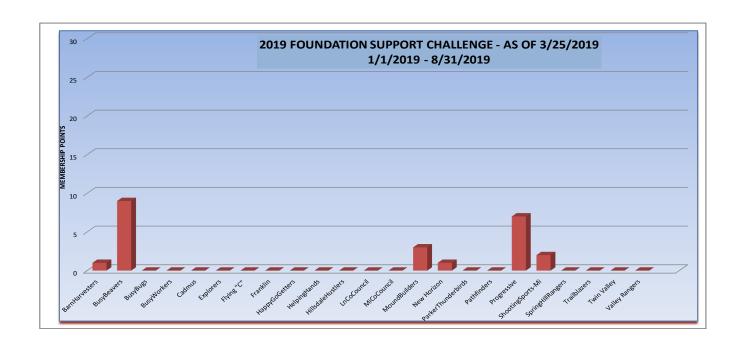

# FOUNDATION SUPPORT CHALLENGE.

1/1/2019—8/31/2019

| SUPPORT*                                                 | RECEIVED BY          | VALUE               | <b>POINTS</b> |
|----------------------------------------------------------|----------------------|---------------------|---------------|
| Youth Memberships                                        | 8/31/2019            | \$10                | 1             |
| Individual Memberships                                   | 8/31/2019            | \$25                | 1             |
| Clover Run Early Registrations                           | 8/31/2019            |                     | 1             |
| Club Donations, Run Sponsorships, & Other Cash Donations | 6/30/2019            | Each \$25 increment | 1             |
| Club Donations, Run Sponsorships, & Other Cash Donations | 7/1/2019 - 8/31/2019 | Each \$50 increment | 1             |
| All Others                                               | 8/31/2019            | Each \$25 increment | 1             |