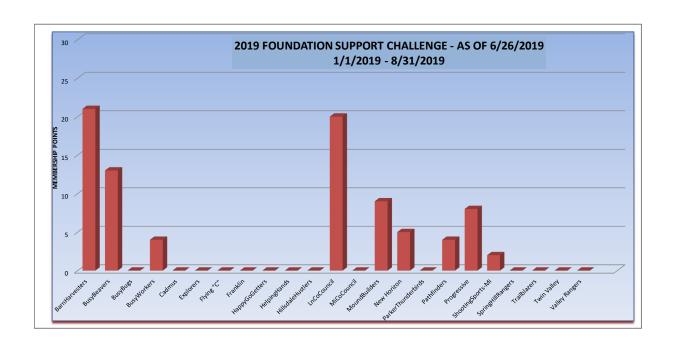

## FOUNDATION SUPPORT CHALLENGE.

1/1/2019—8/31/2019

| SUPPORT*                                                 | RECEIVED BY          | VALUE               | POINTS |
|----------------------------------------------------------|----------------------|---------------------|--------|
| Youth Memberships                                        | 8/31/2019            | \$10                | 1      |
| Individual Memberships                                   | 8/31/2019            | \$25                | 1      |
| Clover Run Early Registrations                           | 8/31/2019            |                     | 1      |
| Club Donations, Run Sponsorships, & Other Cash Donations | 6/30/2019            | Each \$25 increment | 1      |
| Club Donations, Run Sponsorships, & Other Cash Donations | 7/1/2019 - 8/31/2019 | Each \$50 increment | 1      |
| All Others                                               | 8/31/2019            | Each \$25 increment | 1      |

#### TOP LN & MI 4-H ORGANIZATIONS

BRAGGING RIGHTS
PLUS RECOGNITION ON
CONTINUING COUNTY PLAQUES

# TOP DISTRICT ORGANIZATION

1 Large One-Topping Pizza Per 4 Club Members