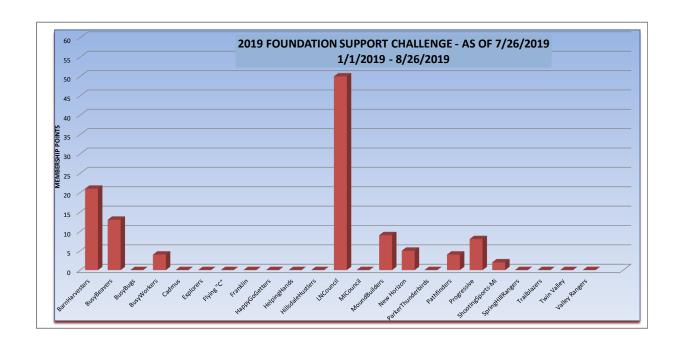

# CLUB CHALLENGE.

1/1/2019—8/31/2019

| SUPPORT*                                                 | RECEIVED BY          | VALUE               | VALUE POINTS |  |
|----------------------------------------------------------|----------------------|---------------------|--------------|--|
| Youth Memberships                                        | 8/31/2019            | \$10                | 1            |  |
| Individual Memberships                                   | 8/31/2019            | \$25                | 1            |  |
| Clover Run Early Registrations                           | 8/31/2019            |                     | 1            |  |
| Club Donations, Run Sponsorships, & Other Cash Donations | 6/30/2019            | Each \$25 increment | 1            |  |
| Club Donations, Run Sponsorships, & Other Cash Donations | 7/1/2019 - 8/31/2019 | Each \$50 increment | 1            |  |
| All Others                                               | 8/31/2019            | Each \$25 increment | 1            |  |

# TOP LN & MI 4-H ORGANIZATIONS

BRAGGING RIGHTS PLUS RECOGNITION ON CONTINUING COUNTY PLAQUES

# TOP DISTRICT ORGANIZATION

1 Large One-Topping Pizza Per 4 Club Members